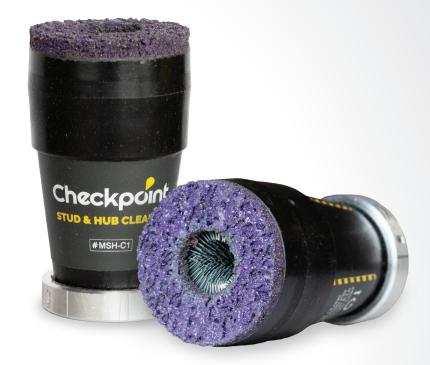

## CAR STUD AND HUB CLEANING TOOL MSH-C1

- · Car Stud and Hub Cleaning tool
- The toughest 2in1 stud and hub cleaning tool on the market.
- Heavy-duty stainless-steel brushes easily remove rust and corrosion from the studs.
- Long lasting abrasive pad cleans up to 800 car hubs.
- Made in one-piece. No replacement parts required. No parts falling off.
- Removes rust from the rotor, hub, studs and the back of the wheel without damaging the surface.
- Compatible with ½" (12,7 mm) impact wrench.

## The Checkpoint Cleaning Tool will last way longer than anything else on the market.

The Checkpoint Stud and Hub Cleaning tool quickly and effectively removes rust, corrosion and dirt from cars, SUVs and light trucks' rotors, hubs, studs and the back of the wheels. This helps to ensure the secure fitment of wheels and wheel nuts to minimise the risk of a wheel detachment. It also prevents the hub from running off center leading to vibrations, accelerated wear and tear on bearings and other components.