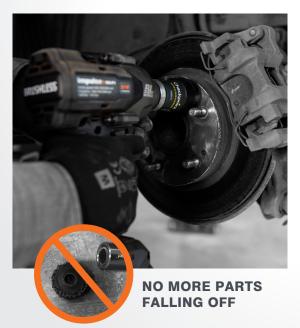

## CAR STUD AND HUB CLEANING TOOL MSH-C1

- · Car Stud and Hub Cleaning tool
- The toughest 2in1 stud and hub cleaning tool on the market.
- Heavy-duty stainless-steel brushes easily remove rust and corrosion from the studs.
- Long lasting abrasive pad cleans up to 800 car hubs.
- Made in one-piece. No replacement parts required. No parts falling off.
- Removes rust from the rotor, hub, studs and the back of the wheel without damaging the surface.
- Compatible with ½" (12,7 mm) impact wrench.

## The Checkpoint Cleaning Tool will last way longer than anything else on the market.

The Checkpoint Stud and Hub Cleaning tool quickly and effectively removes rust, corrosion and dirt from cars, SUVs and light trucks' rotors, hubs, studs and the back of the wheels. This helps to ensure the secure fitment of wheels and wheel nuts to minimise the risk of a wheel detachment. It also prevents the hub from running off center leading to vibrations, accelerated wear and tear on bearings and other components.