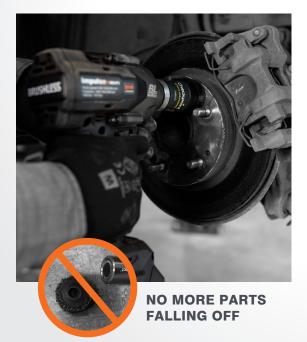

## CAR STUD AND HUB CLEANING TOOL MSH-C1

- The toughest 2in1 stud and hub cleaning tool on the market.
- Heavy-duty stainless-steel brushes easily remove rust and corrosion from the studs.
- Long lasting abrasive pad cleans up to 800 car hubs.
- Made in one-piece. No replacement parts required. No parts falling off.
- Removes rust from the rotor, hub, studs and the back of the wheel without damaging the surface.
- Compatible with ½" (12,7 mm) impact wrench.

## The Checkpoint Cleaning Tool will last way longer than anything else on the market.

The Checkpoint Stud and Hub Cleaning tool quickly and effectively removes rust, corrosion and dirt from cars, SUVs and light trucks' rotors, hubs, studs and the back of the wheels. This helps to ensure the secure fitment of wheels and wheel nuts to minimise the risk of a wheel detachment. It also prevents the hub from running off center leading to vibrations, accelerated wear and tear on bearings and other components.