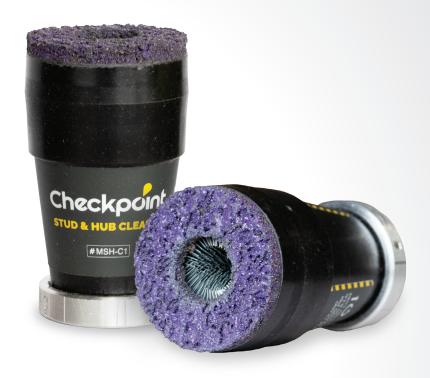

## CAR STUD AND HUB CLEANING TOOL MSH-C1

- The toughest 2in1 stud and hub cleaning tool on the market.
- Heavy-duty stainless-steel brushes easily remove rust and corrosion from the studs.
- Long lasting abrasive pad cleans up to 800 car hubs.
- Made in one-piece. No replacement parts required. No parts falling off.
- Removes rust from the rotor, hub, studs and the back of the wheel without damaging the surface.
- Compatible with ½" (12,7 mm) impact wrench.

## The Checkpoint Cleaning Tool will last way longer than anything else on the market.

The Checkpoint Stud and Hub Cleaning tool quickly and effectively removes rust, corrosion and dirt from cars, SUVs and light trucks' rotors, hubs, studs and the back of the wheels. This helps to ensure the secure fitment of wheels and wheel nuts to minimise the risk of a wheel detachment. It also prevents the hub from running off center leading to vibrations, accelerated wear and tear on bearings and other components.