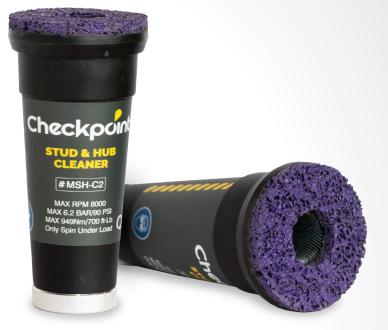

## TRUCK STUD AND HUB CLEANING TOOL MSH-C2

- The toughest 2in1 stud and hub cleaning tool for medium and heavy trucks on the market.
- Heavy-duty stainless-steel brushes easily remove rust and corrosion from the studs.
- Long lasting abrasive pad cleans up to 300 truck hubs.
- Made in one-piece. No replacement parts required. No parts falling off.
- Removes rust from the rotor, drum brake, hub and studs without damaging the surface.
- Compatible with 1/2" impact wrench.

## The Checkpoint Cleaning Tool will last way longer than anything else on the market.

The Checkpoint Stud and Hub Cleaning tool quickly and effectively removes rust, corrosion and dirt from medium and heavy trucks' rotor, drum brake, hub and studs. This helps to ensure the secure fitment of wheels and wheel nuts to minimise the risk of a wheel detachment. It also prevents the hub from running off center leading to vibrations, accelerated wear and tear on bearings and other components.