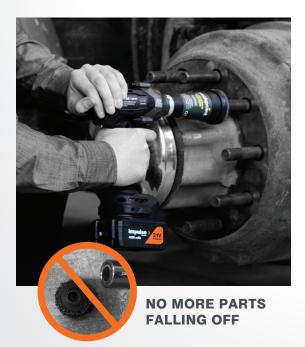

## MSH-C2

- The toughest 2in1 stud and hub cleaning tool for medium and heavy trucks on the market.
- Heavy-duty stainless-steel brushes easily remove rust and corrosion from the studs.
- Long lasting abrasive pad cleans up to 300 truck hubs.
- Made in one-piece. No replacement parts required. No parts falling off.
- Removes rust from the rotor, drum brake, hub and studs without damaging the surface.
- Compatible with 1/2" impact wrench.

## The Checkpoint Cleaning Tool will last way longer than anything else on the market.

The Checkpoint Stud and Hub Cleaning tool quickly and effectively removes rust, corrosion and dirt from medium and heavy trucks' rotor, drum brake, hub and studs. This helps to ensure the secure fitment of wheels and wheel nuts to minimise the risk of a wheel detachment. It also prevents the hub from running off center leading to vibrations, accelerated wear and tear on bearings and other components.