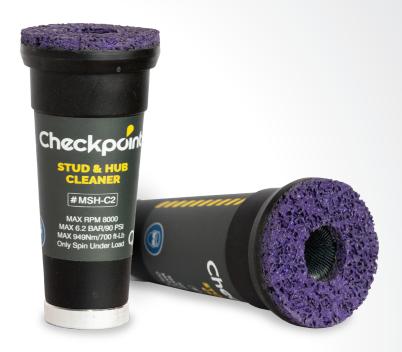

## TRUCK STUD AND HUB CLEANING TOOL

## MSH-C2

- The toughest 2in1 stud and hub cleaning tool for medium and heavy trucks on the market.
- Heavy-duty stainless-steel brushes easily remove rust and corrosion from the studs.
- Long lasting abrasive pad cleans up to 300 truck hubs.
- Made in one-piece. No replacement parts required. No parts falling off.
- Removes rust from the rotor, drum brake, hub and studs without damaging the surface.
- Compatible with 1/2" impact wrench.

## The Checkpoint Cleaning Tool will last way longer than anything else on the market.

The Checkpoint Stud and Hub Cleaning tool quickly and effectively removes rust, corrosion and dirt from medium and heavy trucks' rotor, drum brake, hub and studs. This helps to ensure the secure fitment of wheels and wheel nuts to minimise the risk of a wheel detachment. It also prevents the hub from running off center leading to vibrations, accelerated wear and tear on bearings and other components.