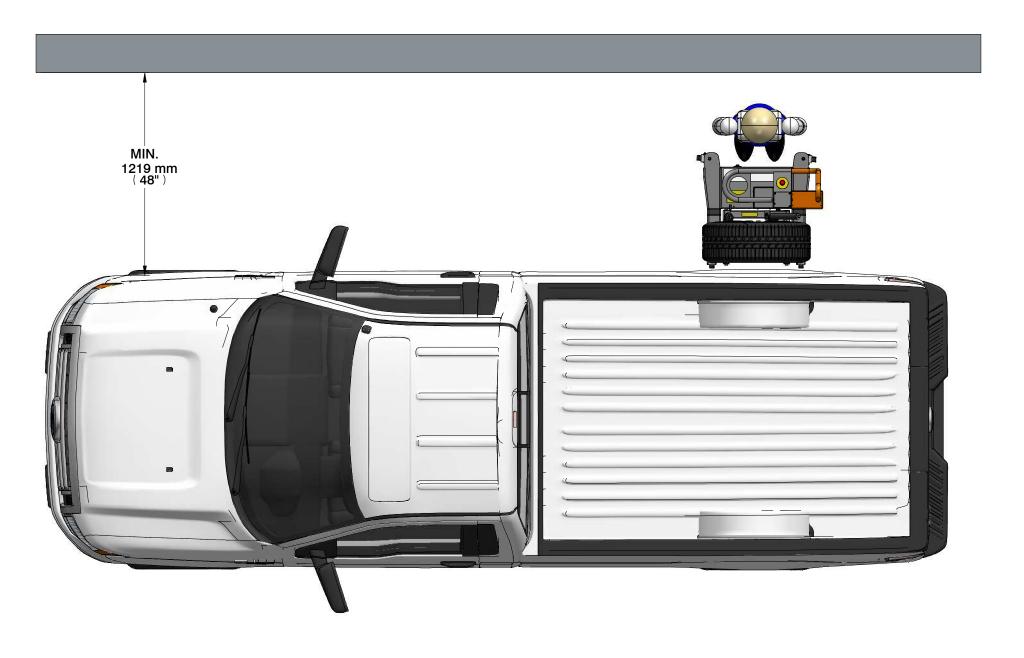

## **WORK ZONE**

MARTINSINDUSTRIES.COM

WEIGHT 67 kg / 147 lb

TIRES CAPACITY

LOAD CAPACITY 65 kg / 143 lb

THIS DRAWING AND THE INFORMATION CONTAINED IN THIS DOCUMENT IS THE PROPERTY OF **INDUSTRIES MARTINS INC.** AND SHALL NOT BE REPRODUCED, COPIED, MODIFIED, OR USED WITHOUT THE WRITTEN PERMISSION OF **INDUSTRIES MARTINS INC.** 