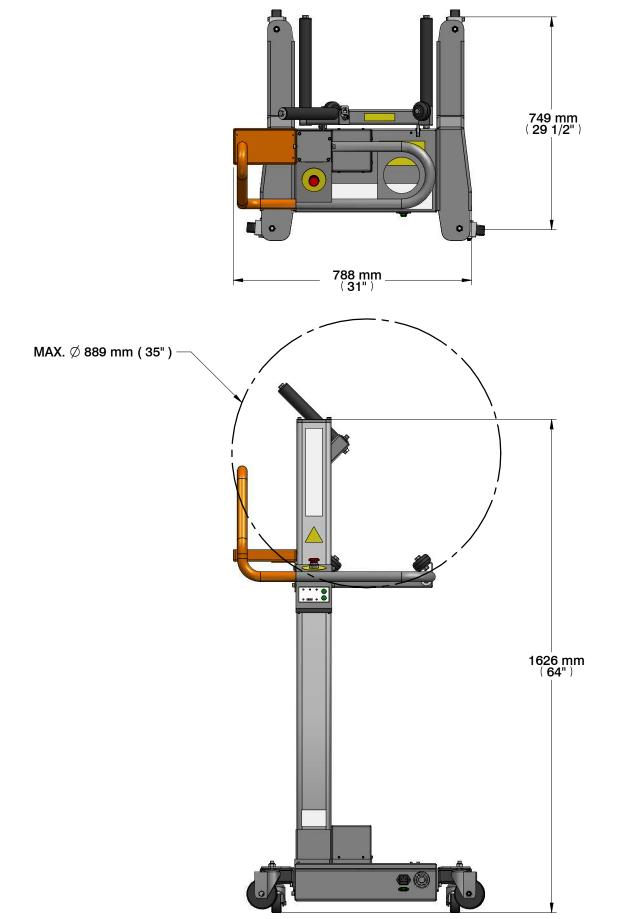

## **WORK ZONE**

MARTINSINDUSTRIES.COM

WEIGHT 67 kg / 147 lb

TIRES CAPACITY

LOAD CAPACITY 65 kg / 143 lb

THIS DRAWING AND THE INFORMATION CONTAINED IN THIS DOCUMENT IS THE PROPERTY OF **INDUSTRIES MARTINS INC.** AND SHALL NOT BE REPRODUCED, COPIED, MODIFIED, OR USED WITHOUT THE WRITTEN PERMISSION OF **INDUSTRIES MARTINS INC.** 