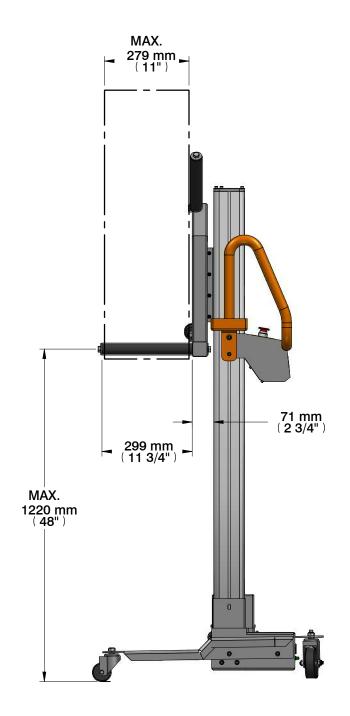

## MTWL

MARTINSINDUSTRIES.COM

WEIGHT

67 kg / 147 lb

TIRES CAPACITY
LOAD CAPACITY

1

65 kg / 143 lb

THIS DRAWING AND THE INFORMATION CONTAINED IN THIS DOCUMENT IS THE PROPERTY OF **INDUSTRIES MARTINS INC.** AND SHALL NOT BE REPRODUCED, COPIED, MODIFIED, OR USED WITHOUT THE WRITTEN PERMISSION OF **INDUSTRIES MARTINS INC.** 