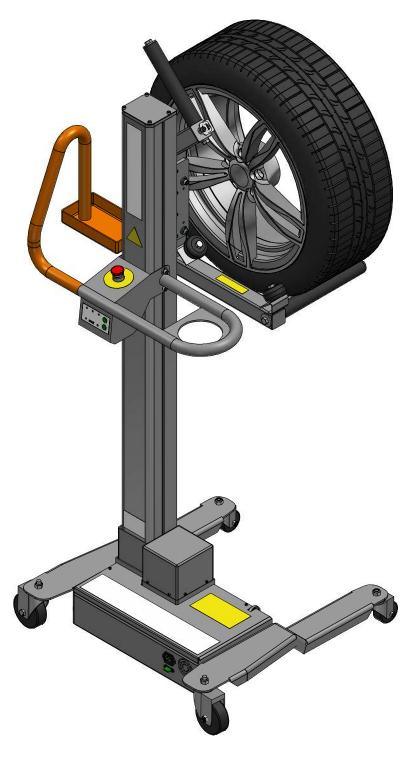

## MTWL

MARTINSINDUSTRIES.COM

WEIGHT

67 kg / 147 lb

TIRES CAPACITY
LOAD CAPACITY

1

65 kg / 143 lb

THIS DRAWING AND THE INFORMATION CONTAINED IN THIS DOCUMENT IS THE PROPERTY OF **INDUSTRIES MARTINS INC.** AND SHALL NOT BE REPRODUCED, COPIED, MODIFIED, OR USED WITHOUT THE WRITTEN PERMISSION OF **INDUSTRIES MARTINS INC.** 