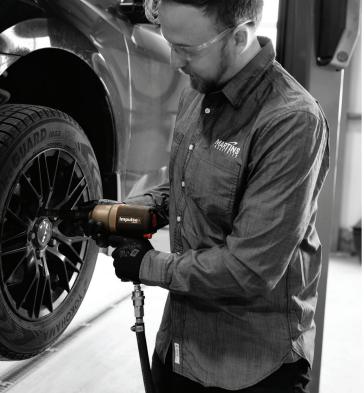

## IMPULSE 1/2" EXTENDED ANVIL IMPACT WRENCH

## **MX-LWE**

- Includes an extended anvil of 5 cm, designed to reach more inaccessible areas. Usable with flip sockets, including the 17mm.
- Max. torque 1280 Nm and delivers up to a max speed of 8500 RPM.
- Lightweight composite body only 2.36 kg.

## The most powerful handheld impact wrench in the impulse line.

Equipped with a four position power regulator, you can seamlessly switch between power modes and adjust torque output for each task. With its ergonomic handle, this impact wrench lets you change direction with a simple forward/reverse push button for maximum control and performance.