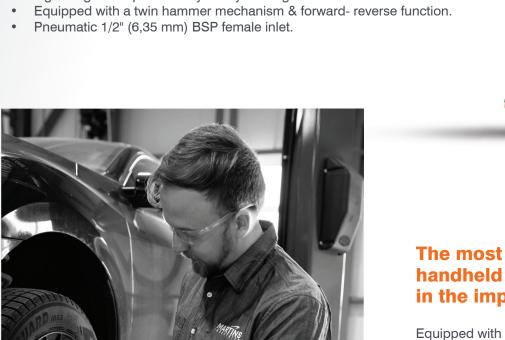

## The most powerful handheld impact wrench in the impulse line.

Equipped with a four position power regulator, you can seamlessly switch between power modes and adjust torque output for each task. With its ergonomic handle, this impact wrench lets you change direction with a simple forward/reverse push button for maximum control and performance.