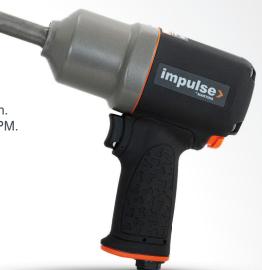

## impulse>

## IMPULSE 1/2" EXTENDED ANVIL IMPACT WRENCH MX-LWE

- Includes an extended anvil of 2 inches, designed to reach more inaccessible areas. Usable with flip sockets, including the 17mm.
- Max. torque 945 ft-lb and delivers up to a max speed of 8500 RPM.
- Lightweight composite body only 5.2 lb.
- Equipped with a twin hammer mechanism & forward- reverse function.
- Pneumatic 1/2" NPT female inlet.

## The most powerful handheld impact wrench in the impulse line.

Equipped with a four position power regulator, you can seamlessly switch between power modes and adjust torque output for each task. With its ergonomic handle, this impact wrench lets you change direction with a simple forward/reverse push button for maximum control and performance.