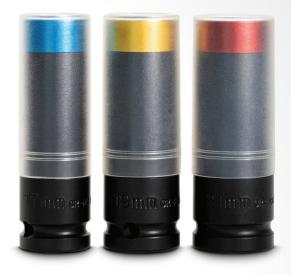

## 1/2" SLEEVE SOCKETS

## MX-S3

- Socket with plastic bush to protect car rims from scratches.
- 3 sockets sizes (17,19 and 21 mm), engraved on the socket for permanent and clear identification of the size.
- · Specifically designed for impact wrenches.
- Comes in a rigid & sturdy storage case.

## **Ultimate Wheel Protection**

Perfect for removing and installing car wheel lug nuts, this set of 1/2" sockets includes 3 sizes. Sockets feature a plastic cover to protect rims from scratches. Cro-Mo steel material ensures durability and strength. Comes is a sturdy storage case for organization and transport