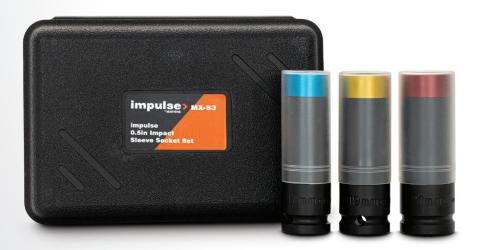

## MX-S3

- Socket with plastic bush to protect car rims from scratches.
- 3 sockets sizes (17,19 and 21 mm), engraved on the socket for permanent and clear identification of the size.
- · Specifically designed for impact wrenches.
- Comes in a rigid & sturdy storage case.

## **Ultimate Wheel Protection**

Perfect for removing and installing car wheel lug nuts, this set of 1/2" sockets includes 3 sizes. Sockets feature a plastic cover to protect rims from scratches. Cro-Mo steel material ensures durability and strength. Comes is a sturdy storage case for organization and transport