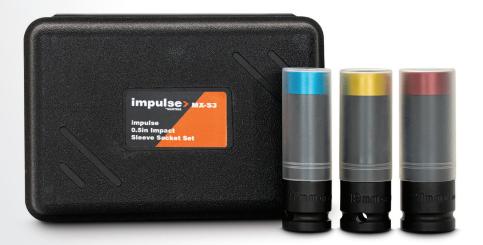

## 1/2" SLEEVE SOCKETS MX-S3

- Socket with plastic bush to protect car rims from scratches.
- 3 sockets sizes (17,19 and 21 mm), engraved on the socket for permanent and clear identification of the size.
- Specifically designed for impact wrenches.
- Comes in a rigid & sturdy storage case.

## Ultimate Wheel Protection

Perfect for removing and installing car wheel lug nuts, this set of 1/2" sockets includes 3 sizes. Sockets feature a plastic cover to protect rims from scratches. Cro-Mo steel material ensures durability and strength. Comes is a sturdy storage case for organization and transport.