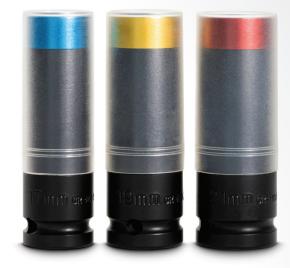

## 1/2" SLEEVE SOCKETS MX-S3

- Socket with plastic bush to protect car rims from scratches.
- 3 sockets sizes (17,19 and 21 mm), engraved on the socket for permanent and clear identification of the size.
- Specifically designed for impact wrenches.
- Comes in a rigid & sturdy storage case.

## Ultimate Wheel Protection

Perfect for removing and installing car wheel lug nuts, this set of 1/2" sockets includes 3 sizes. Sockets feature a plastic cover to protect rims from scratches. Cro-Mo steel material ensures durability and strength. Comes is a sturdy storage case for organization and transport.