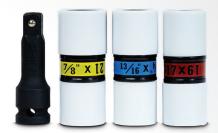

## MX-S4

- Set of 3 sockets including 2 sizes (a different size on each side) + an extension. Simply change the side of the socket to get the other size. 2 in 1!
- The extension can be used if you do not have a 2" tip for the impact wrench.
- 3 sizes sockets: 17 & 19 mm, 3/4" & 13/16" and 7/8" & 21 mm.
- Manufactured in steel to support high torques.
- Includes surdy and compact plastic case for quick and easy storage.

## A convenient 2-in-1 solution!

Designed to adapt to the 6 most common sizes of car wheel nuts, this kit contains 3 steel sockets sizes 17 & 19 mm, 3/4" & 13/16" and 7/8" & 21 mm and an extension. Facilitates quick and easy tire removal with just one socket in your hands.