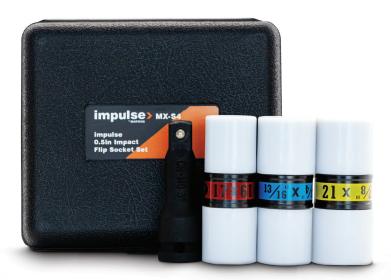

## IMPULSE 1/2" FLIP SOCKETS

## MX-S4

- Set of 3 sockets including 2 sizes (a different size on each side) + an extension. Simply change the side of the socket to get the other size. 2 in 1!
- The extension can be used if you do not have a 2" tip for the impact wrench.
- 3 sizes sockets: 17 & 19 mm, 3/4" & 13/16" and 7/8" & 21 mm.
- Manufactured in steel to support high torques.
- Includes surdy and compact plastic case for quick and easy storage.

## A convenient 2-in-1 solution!

Designed to adapt to the 6 most common sizes of car wheel nuts, this kit contains 3 steel sockets sizes 17 & 19 mm, 3/4" & 13/16" and 7/8" & 21 mm and an extension. Facilitates quick and easy tire removal with just one socket in your hands.

They come in a sturdy and compact case.