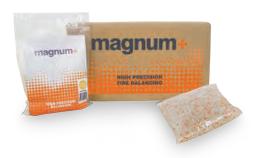

## Case

 Case of individually packaged toss-in bags

## **Fleet Tub**

- Fleet tub of toss-in bags
- Ideal for fleets, simply pick the bag from the tub and toss it in the tire.