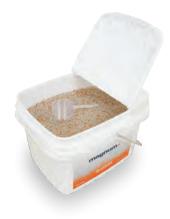

sly adapts to the new heavy spots that form around the tire.
- Turns balancing into a hassle-free profit center.
- No balancing equipment or maintenance required.

## magnum+ Changes The Game

- The largest, most even, roundest and long-lasting beads on the market.<sup>1</sup>
- The lowest vibration vs. speed ratio.1
- Proven to never affect tire structure or wheel assembly.<sup>2</sup>
- The only internal balancing compound in the world that passed the load/speed endurance test according to ECE-R54.<sup>2</sup>
- TPMS compatible



- 1. According to a 2020 performance report outlining results from tests and analysis made by Dr.Alexander Wölfel.
- 2. According to a 2020 performance report outlining results from tests made in Germany by world renowned automotive certification company.







## Case

 Case of individually packaged toss-in bags

## **Fleet Tub**

- Fleet tub of toss-in bags
- Ideal for fleets, simply pick the bag from the tub and toss it in the tire.

## **Bulk Tub**

- Bulk tub of loose beads
- Format of 17.6 lb/8 kg